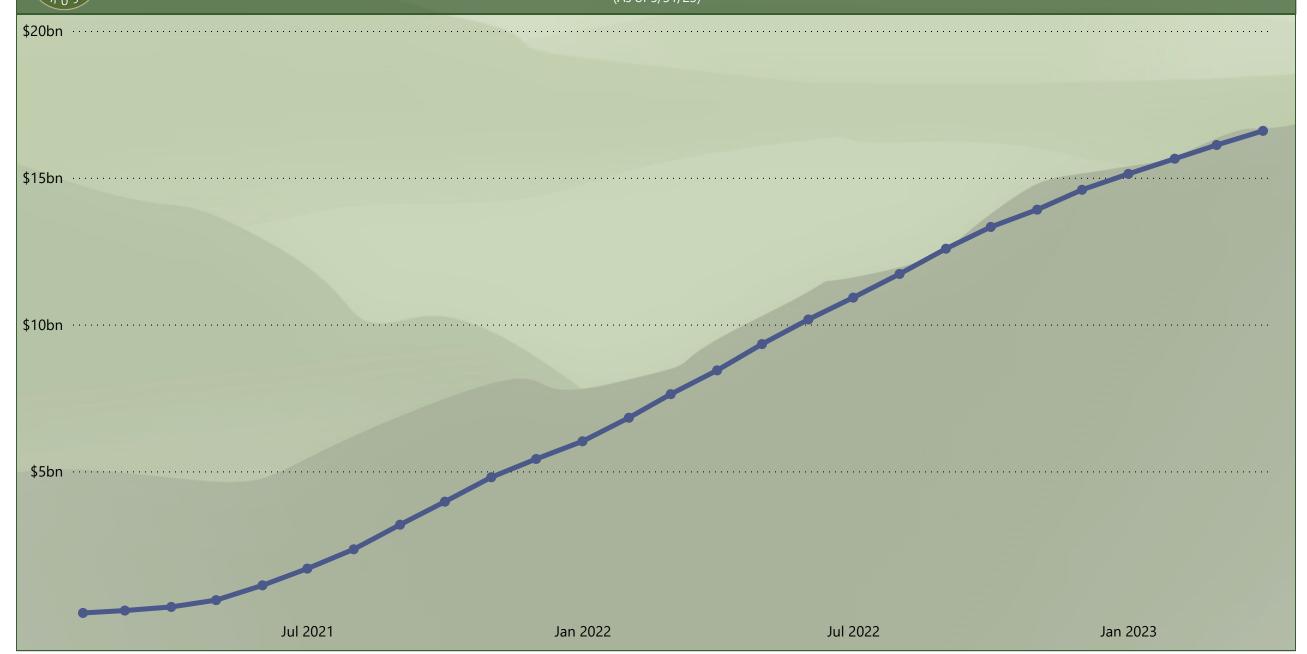

## Total Value of Determination Notices (As of 5/31/23)

| Category                       | Statistic                                                              | May             | Total           |
|--------------------------------|------------------------------------------------------------------------|-----------------|-----------------|
|                                | CQs with Determination Notices Issued                                  | 628             | 36,708          |
| Notice Data                    | CQs with Reconsideration<br>Determination Notices Issued               | 467             | 14,299          |
|                                | Claimants with Determination Notices Issued                            | 885             | 67,122          |
| Preliminary<br>Payment<br>Data | Total Amount Paid in Preliminary<br>Payments                           | \$1.9 million   | \$914.1 million |
|                                | Number of Claimants who have<br>Received Preliminary Payments          | 78              | 35,367          |
| Pro Rata<br>Payment<br>Data    | Total Amount Paid in Pro Rata<br>Payments                              | \$350.0 million | \$8.49 billion  |
|                                | Number of Claimants who have<br>Received Pro Rata Payments             | 1,312           | 51,544          |
| Totals                         | Total Amount of Preliminary and Pro<br>Rata Payments Paid to Claimants | \$350.0 million | \$9.42 billion  |
|                                | Total Amount Awarded in Determination Notices                          | \$440.0 million | \$17.04 billion |