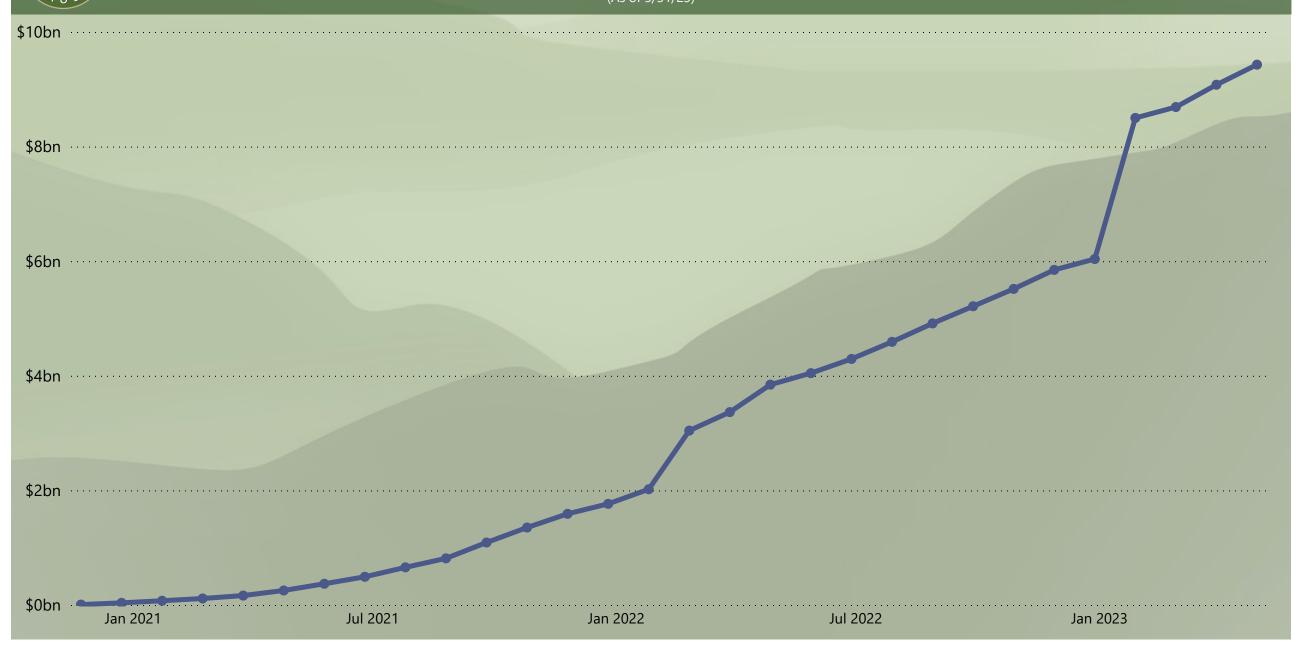

## **Total Payments Issued**

(As of 5/31/23)

| Category                       | Statistic                                                              | May             | Total           |
|--------------------------------|------------------------------------------------------------------------|-----------------|-----------------|
|                                | CQs with Determination Notices Issued                                  | 628             | 36,708          |
| Notice Data                    | CQs with Reconsideration<br>Determination Notices Issued               | 467             | 14,299          |
|                                | Claimants with Determination Notices Issued                            | 885             | 67,122          |
| Preliminary<br>Payment<br>Data | Total Amount Paid in Preliminary<br>Payments                           | \$1.9 million   | \$914.1 million |
|                                | Number of Claimants who have<br>Received Preliminary Payments          | 78              | 35,367          |
| Pro Rata<br>Payment<br>Data    | Total Amount Paid in Pro Rata<br>Payments                              | \$350.0 million | \$8.49 billion  |
|                                | Number of Claimants who have<br>Received Pro Rata Payments             | 1,312           | 51,544          |
| Totals                         | Total Amount of Preliminary and Pro<br>Rata Payments Paid to Claimants | \$350.0 million | \$9.42 billion  |
|                                | Total Amount Awarded in Determination Notices                          | \$440.0 million | \$17.04 billion |